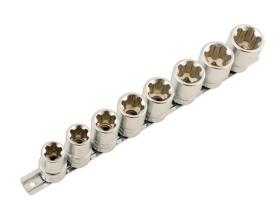

## Torx Plus® Socket Set 1/2"D 8pc

A set of EP (6-sided) Torx Plus® profile 1/2"D sockets, from 18EP to 32EP, allows power to be transfered to Torx Plus® fastenings without damage.

## **Additional Information**

- Socket sizes: 18EP, 20EP, 22EP, 24EP, 26EP, 28EP, 30EP, 32EP.
- Torx Plus® (6 sided) profile x 45mm long.
- · Supplied on a socket rail.
- · Manufactured from satin finish chrome vanadium.
- Torx Plus® EPL (6 sided) profile maximises torque transfer to the fastener, and is commonly found on specialist automotive applications, such as automatic gearboxes and clutches.