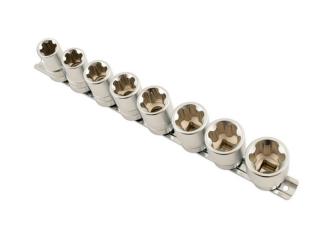

## Torx Plus® Socket Set 1/2"D 8pc

A set of EP (6-sided) Torx Plus® profile 1/2"D sockets, from 18EP to 32EP, allows power to be transfered to Torx Plus® fastenings without damage.

## **Additional Information**

- Socket sizes: 18EP, 20EP, 22EP, 24EP, 26EP, 28EP, 30EP, 32EP.
- Torx Plus® (6 sided) profile x 45mm long.
- · Supplied on a socket rail.
- · Manufactured from satin finish chrome vanadium.
- Torx Plus® EPL (6 sided) profile maximises torque transfer to the fastener, and is commonly found on specialist automotive applications, such as automatic gearboxes and clutches.